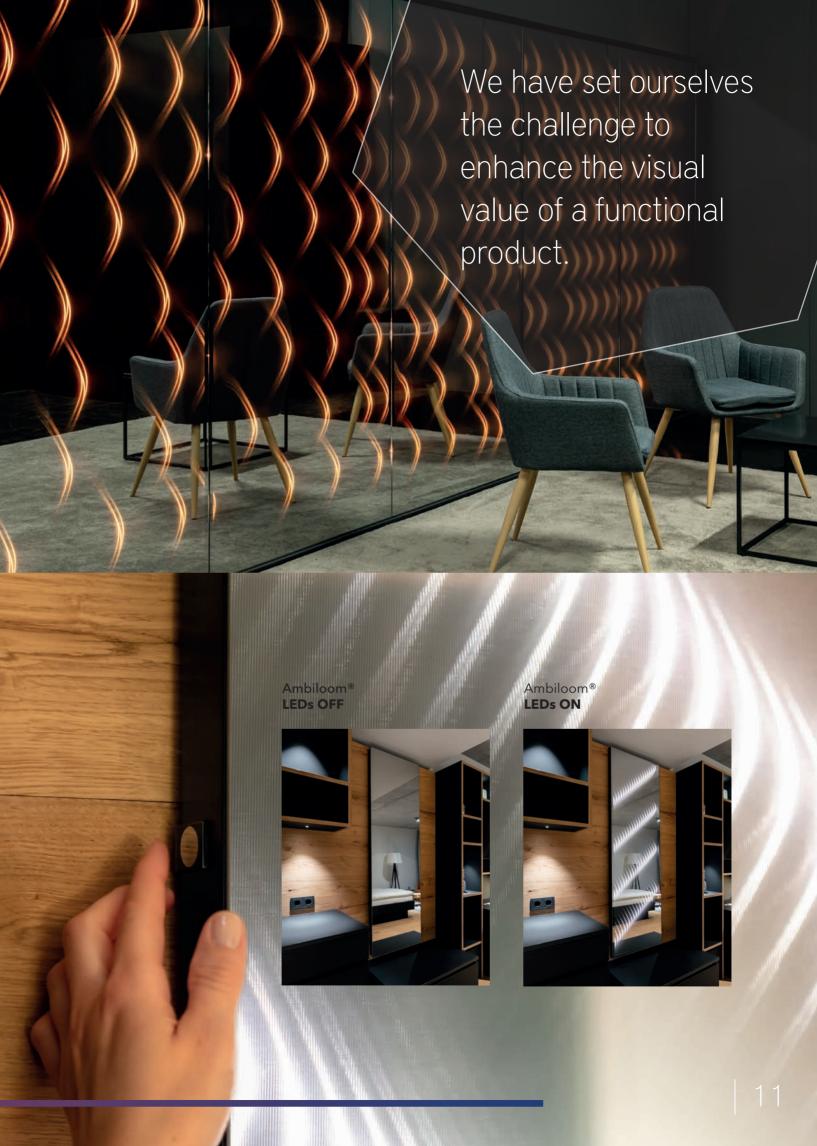

# MIRROR

ETTLIN LUX® Innovation: Deep light effects in the mirror image

Bring a new and surprising element to your interior design project, extending the depth of the room at the same time. In addition to the functional aspect, the two mirror products Ambiloom® and ETTLIN LUX® Mirrorglass are also convincing with their light effect in the mirror image.

Depending on the project requirements, we have the right product in our ETTLIN LUX® mirror series:

- **ETTLIN LUX® Mirrorglass**: A mirror glass with lighting effects for customized design concepts
- **Ambiloom®**: A wall-mounted mirror for visual highlights in interior design