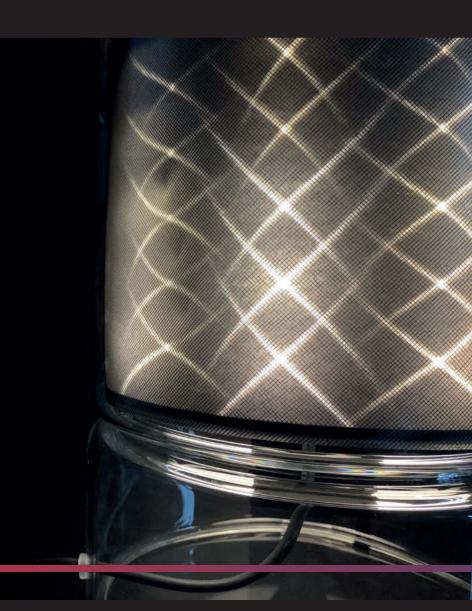

### Fabric for glass and acrylic

The ETTLIN LUX® Mood fabric is mainly used for lamination in glass or acrylic. With intense effect lines, the light sources are most visible. Its processing options are diverse: embedded in glass or acrylic or as textile covering.

- Color: silver and black
- Technical appearance
- Light source is visible
- Intensive lighting effect
- Recommended for glass and acrylic laminates
- Fire protection class: B1
- Usable width: 2.00 m
- Roll length: 5 m | 10 m | 30 m
- Laminatable: yes
- Printable: no
- Clarity: high
- Processing: piping | can be glued all around | Tacking | Laminate