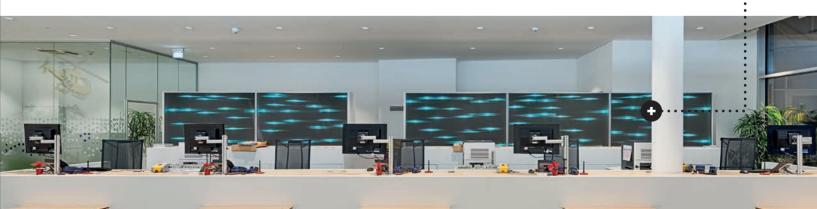

# FRAME SYSTEMS

Ask for our sample frame set!

Customizable frame systems: Effective in shape and light

Our frame systems come in different sizes and shapes. Equipped with the ETTLIN LUX® textiles, they become textile light boxes that can be used on walls, ceilings or freestanding.

Our frame systems are available in three versions:

- BASIC
- STANDARD
- PROFESSIONAL