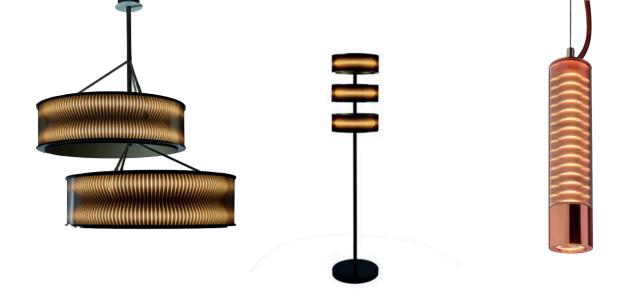

Our luminaire collection:

- MATRIX ring light
- MATRIX floor lamp
- MAGMA cylindric light

In cooperation with Peters Leuchten and Kardorff Ingenieure Lichtplanung we work on our product developments. We bring our know-how to special fabrics in combination with the knowledge of lighting design and thus create unique luminaires with a deep effect. We realize versatile lighting concepts based on high quality products and custom made.

**MAGMA cylindric light** with ETTLIN LUX® Miracle Textile

MATRIX floor lamp with ETTLIN LUX® Miracle Textile

MATRIX MATRIX MAGMA

### Ring light

### Floor lamp

### Cylindric light

### Accent lighting in the form of a floor lamp

Designed by ETTLIN LUX® and Peters lights, we bring the three-dimensional optical effect in the form of a floor lamp to illuminate. In this way the series can be adapted to the space context.

The MATRIX floor lamp is available, for example, in the following version:

Height: 1.900 mmDiameter: 400 mmPower: approx. 80 W

### Glass lamp with downlight

The MAGMA cylindric light is used indoors and can be varied in color and lighting effect. The special fabric (Miracle) of ETTLIN LUX® is encased in glass and makes the cylindric light look very noble. In addition, a downlight provides the appropriate lighting.

The MAGMA cylindric lamp is, for example, in the following heights available:

- 340 mm (27 W)
- 680 mm (48 W)

reddot award 2019 winner lighting design