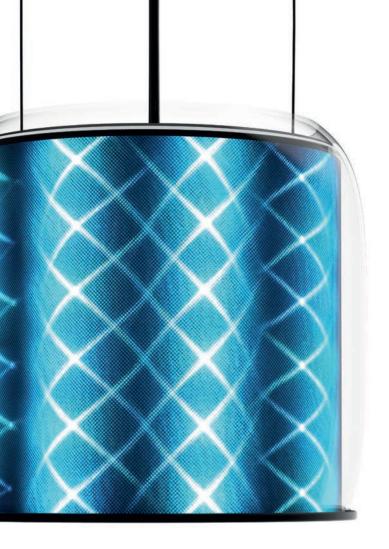

### Glass lamp with downlight

The MAGMA cylindric light is used indoors and can be varied in color and lighting effect. The special fabric (Miracle) of ETTLIN LUX® is encased in glass and makes the cylindric light look very noble. In addition, a downlight provides the appropriate lighting.

The MAGMA cylindric lamp is, for example, in the following heights available:

- 340 mm (27 W)
- 680 mm (48 W)

reddot award 2019 winner lighting design