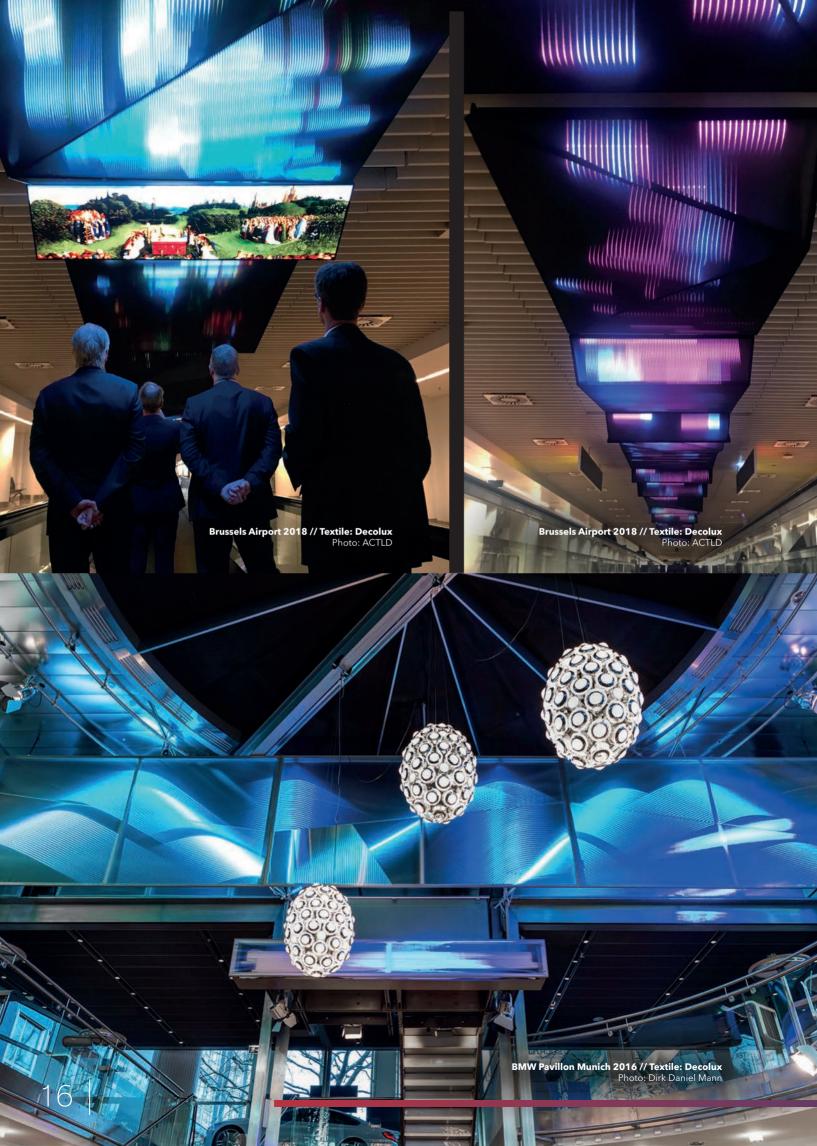

epending on the project requirements, we have the right product in our ETTLIN LUX® mirror series:

- **ETTLIN LUX® Mirrorglass**: A mirror glass with lighting effects for customized design concepts
- **Ambiloom®**: A wall-mounted mirror for visual highlights in interior design





# PLANNING

We support you in the planning and realization

Benefit from our experience and expertise in the high-quality ETTLIN LUX  $^{\rm @}$  products.

Our experienced team of interior designers, architects and technicians designs your installation according to your individual needs. On request also with acoustically effective materials.

### **Our competencies:**

- Concept
- Lighting design
- Design conceptMaterial advice
- Installation situation
- CAD
- Planning
- Sample Buildings





# REFERENCES













# ETT LINE PROJECTS



**ETTLIN** Spinnerei und Weberei Produktions GmbH & Co. KG Pforzheimer Str. 202 76275 Ettlingen Germany

> Phone: +49 7243 107 108 Fax: +49 7243 107 290 108

> > info@ettlinlux.com ettlinlux.com

A brand of the ETTLIN Group