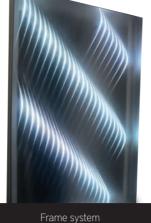

### Detail drawing optical depth

ETTLIN LUX® Decolux

### An ideal combination of textile and light

Decolux is an ideal combination of aesthetic surfaces and pleasant haptics combined with three-dimensional lighting design. The effect lines of Decolux create exciting accents and increase attention. Thanks to the textile, decorative surface, Decolux is also convincing when switched off.

- Color: black and white
- Textile feel
- Can be combined with acoustic panels
- Recommended for decorative applications
- Fire protection class: B1
- Usable width: 1.95 m
- Roll length: 5 m | 10 m | 30 m
- Laminatable : no
- Printable: yes
- Clarity: opaque
- Processing: piping | can be glued all around or over the entire surface | tacking