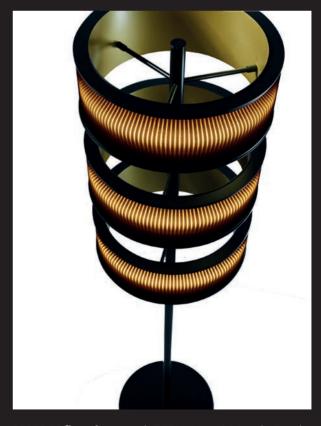

Our luminaire collection:

- MATRIX ring light
- MATRIX floor lamp
- MAGMA cylindric light

In cooperation with Peters Leuchten and Kardorff Ingenieure Lichtplanung we work on our product developments. We bring our know-how to special fabrics in combination with the knowledge of lighting design and thus create unique luminaires with a deep effect. We realize versatile lighting concepts based on high quality products and custom made.

### Ring light

### Floor lamp

### Cylindric light

### **Excellent and striking**

What is special about this ring light that by their three-dimensional light effect and the high quality a real eye-catcher in the interior design is created. This product can be customized and used in almost every project.

The MATRIX ring light Duo is for example, in the following sizes available:

- Ø 1.000 mm (84 W)
- $\emptyset 1.500 \, \text{mm} \, (130 \, \text{W})$
- Ø 2.000 mm (178 W)