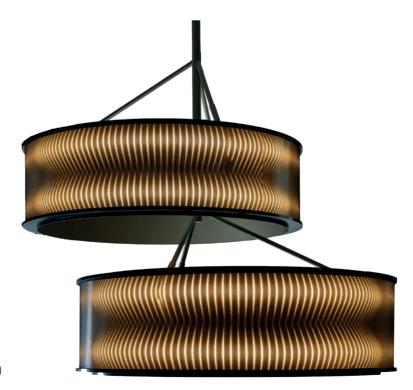

### **Excellent and striking**

What is special about this ring light that by their three-dimensional light effect and the high quality a real eye-catcher in the interior design is created. This product can be customized and used in almost every project.

The MATRIX ring light Duo is for example, in the following sizes available:

- Ø 1.000 mm (84 W)
- $\emptyset 1.500 \, \text{mm} \, (130 \, \text{W})$
- Ø 2.000 mm (178 W)