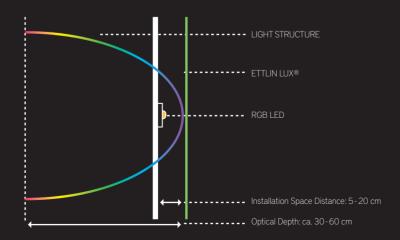

### Detail drawing optical depth

ETTLIN LUX® Decolux

#### What is ETTLIN LUX®?

ETTLIN LUX® is a worldwide unique and patented textile, which creates three-dimensional lines of light from light sources, which are arranged behind the textile. As a result, ETTLIN provides LUX® provides a fascinating combination of aesthetics and lighting design.

Depending on the arrangement, fabric type and distance of the light source to the textile can be designed almost endlessly many lighting effects. ETTLIN LUX® products always have one thing in common: they fascinate viewers.