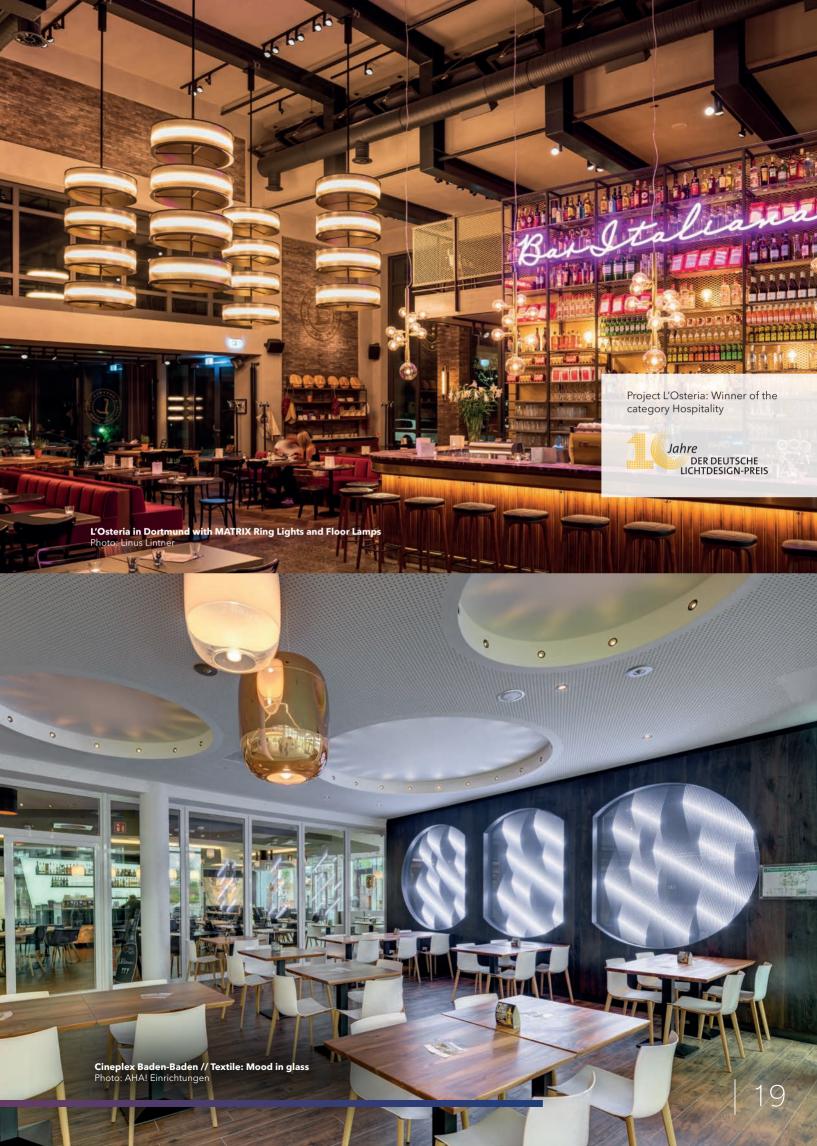

ng on the project requirements, we have the right product in our ETTLIN LUX® mirror series:

- **ETTLIN LUX® Mirrorglass**: A mirror glass with lighting effects for customized design concepts
- **Ambiloom®**: A wall-mounted mirror for visual highlights in interior design





# PLANNING

We support you in the planning and realization

Benefit from our experience and expertise in the high-quality ETTLIN LUX  $^{\rm @}$  products.

Our experienced team of interior designers, architects and technicians designs your installation according to your individual needs. On request also with acoustically effective materials.

### **Our competencies:**

- Concept
- Lighting design
- Design conceptMaterial advice
- Installation situation
- CAD
- Planning
- Sample Buildings





# REFERENCES













# ETT LINE PROJECTS



**ETTLIN** Spinnerei und Weberei Produktions GmbH & Co. KG Pforzheimer Str. 202 76275 Ettlingen Germany

> Phone: +49 7243 107 108 Fax: +49 7243 107 290 108

> > info@ettlinlux.com ettlinlux.com

A brand of the ETTLIN Group