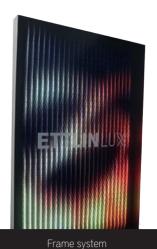

ETTLIN LUX® Mood

### Fabric for glass and acrylic

The ETTLIN LUX® Mood fabric is mainly used for lamination in glass or acrylic. With intense effect lines, the light sources are most visible. Its processing options are diverse: embedded in glass or acrylic or as textile covering.

- Color: silver and black
- Technical appearance
- Light source is visible
- Intensive lighting effect
- Recommended for glass and acrylic laminates
- Fire protection class: B1
- Usable width: 2.00 m
- Roll length: 5 m | 10 m | 30 m
- Laminatable: yes
- Printable: no
- Clarity: high
- Processing: piping | can be glued all around | Tacking | Laminate