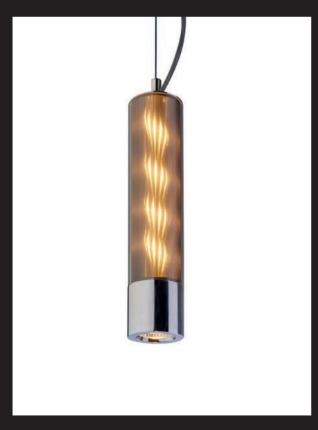

### Glass lamp with downlight

The MAGMA cylindric light is used indoors and can be varied in color and lighting effect. The special fabric (Miracle) of ETTLIN LUX® is encased in glass and makes the cylindric light look very noble. In addition, a downlight provides the appropriate lighting.

The MAGMA cylindric lamp is, for example, in the following heights available:

- 340 mm (27 W)
- 680 mm (48 W)

reddot award 2019 winner lighting design