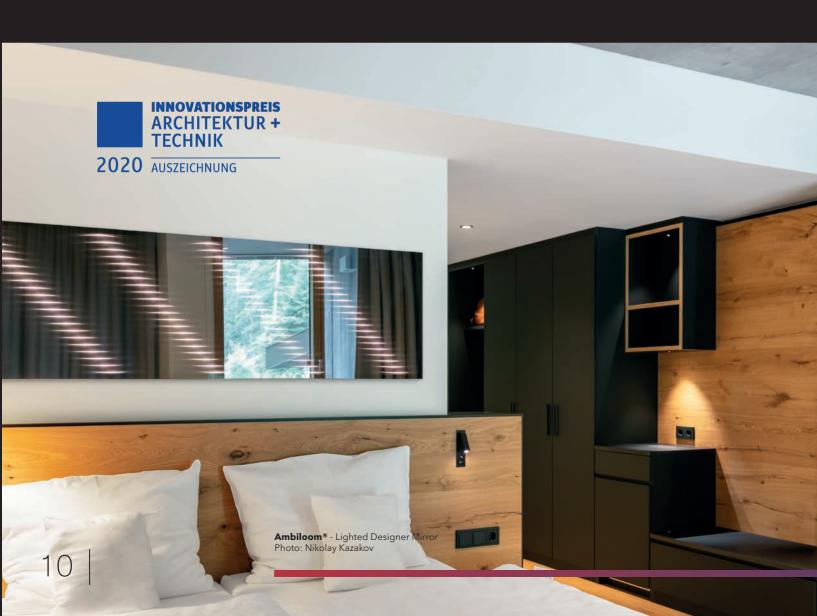

# MIRROR

ETTLIN LUX® Innovation: Deep light effects in the mirror image

Bring a new and surprising element to your interior design project, extending the depth of the room at the same time. In addition to the functional aspect, the two mirror products Ambiloom® and ETTLIN LUX® Mirrorglass are also convincing with their light effect in the mirror image.

Depending on the project requirements, we have the right product in our ETTLIN LUX® mirror series:

- **ETTLIN LUX® Mirrorglass**: A mirror glass with lighting effects for customized design concepts
- **Ambiloom®**: A wall-mounted mirror for visual highlights in interior design