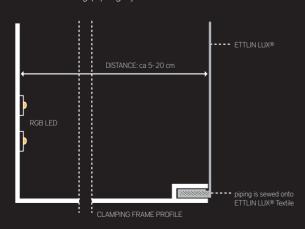

#### Detail drawing piping system

Frame system

**BASIC** 

STANDARD

PROFESSIONAL

### Customizable frame system with ETTLIN LUX® fabric for your own lighting design

You would like to work with ETTLIN LUX® in your project and carry out the light installation yourself? No problem - with our BASIC frame system, you have the lighting design in your own hands.

The BASIC frame system includes:

- Frame on measure
- Customizable in size, depth and color
- Assembled and piped ETTLIN LUX® textile
- Back plate for independent LED mounting
- Possible printing, frame sizes and prices on request