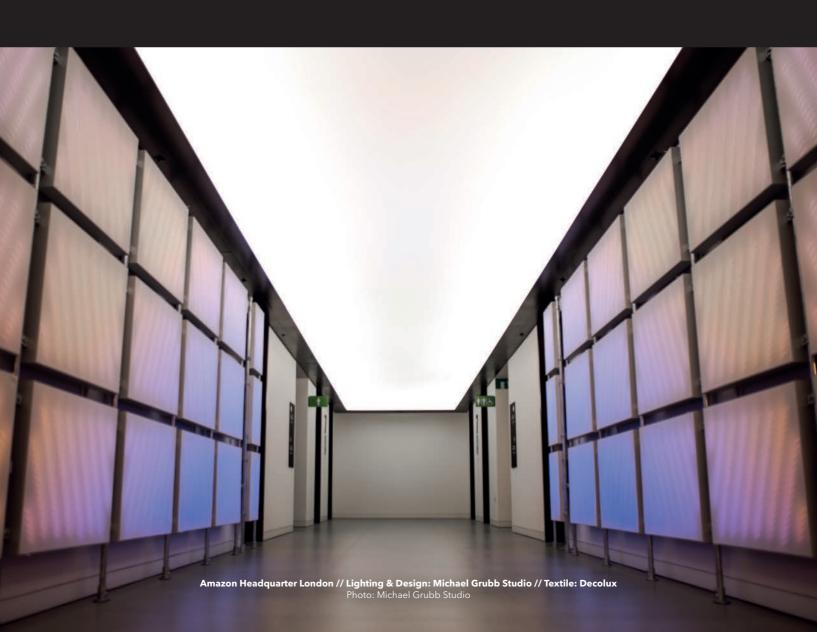

### An ideal combination of textile and light

Decolux is an ideal combination of aesthetic surfaces and pleasant haptics combined with three-dimensional lighting design. The effect lines of Decolux create exciting accents and increase attention. Thanks to the textile, decorative surface, Decolux is also convincing when switched off.

- Color: black and white
- Textile feel
- Can be combined with acoustic panels
- Recommended for decorative applications
- Fire protection class: B1
- Usable width: 1.95 m
- Roll length: 5 m | 10 m | 30 m
- Laminatable : no
- Printable: yes
- Clarity: opaque
- Processing: piping | can be glued all around or over the entire surface | tacking