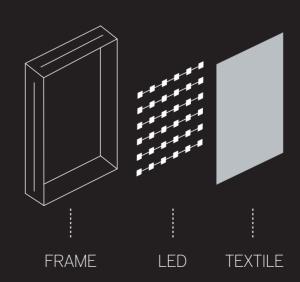

# FRAME SYSTEMS

Ask for our sample frame set!

Customizable frame systems: Effective in shape and light

Our frame systems come in different sizes and shapes. Equipped with the ETTLIN LUX® textiles, they become textile light boxes that can be used on walls, ceilings or freestanding.

### Customizable frame system with ETTLIN LUX® fabric for your own lighting design

You would like to work with ETTLIN LUX® in your project and carry out the light installation yourself? No problem - with our BASIC frame system, you have the lighting design in your own hands.