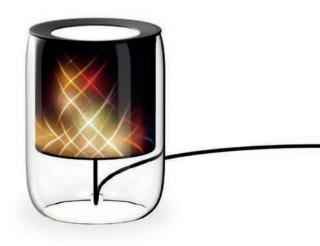

### Glass lamp with downlight

The MAGMA cylindric light is used indoors and can be varied in color and lighting effect. The special fabric (Miracle) of ETTLIN LUX® is encased in glass and makes the cylindric light look very noble. In addition, a downlight provides the appropriate lighting.

The MAGMA cylindric lamp is, for example, in the following heights available:

- 340 mm (27 W)
- 680 mm (48 W)

reddot award 2019 winner lighting design